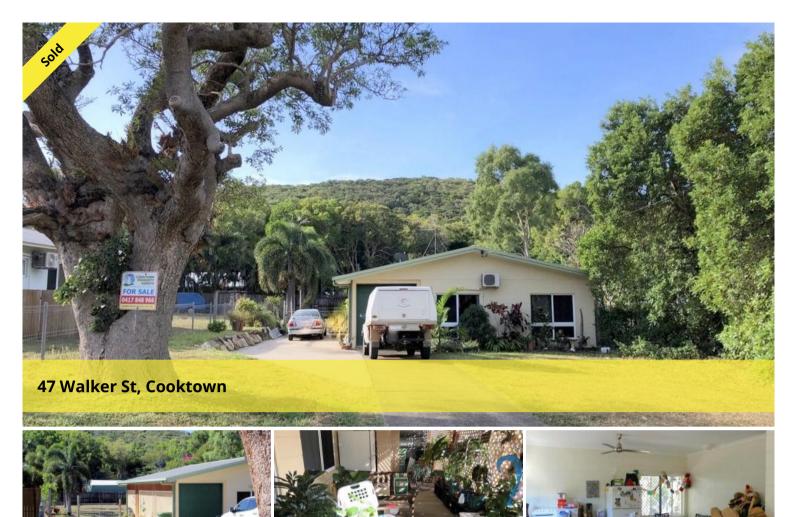

## COMFORTABLE FAMILY HOME CLOSE TO CRICKET PITCH AND FOOTY OVAL

Situated just a short walk from the both the cricket pitch in one direction and the football oval in the other, this 1,011m2 property has a 3 bedroom masonry block home with open plan living and dining area, and an internal laundry. The house is fully security screened and airconditioned except for one bedroom. The property has a concrete driveway from the road to the enclosed carport and has a fully fenced back yard with room for a large shed and/or pool. With rental properties in high demand, this would make a great investment in paradise. Features include: 3 bedrooms (2 with built-in robes); Open plan living and dining area; Internal laundry; Full security screening; Split-system airconditioning; Lattice enclosed carport/patio; Remote controlled carport Tilt-A-Door; Fully fenced back yard; Close proximity to Botanic Gardens, the cricket pitch, football oval and Finch Bay.

## 🔚 3 🔊 1 🛱 3 🗔 1,011 m2

| Price         | SOLD        |
|---------------|-------------|
| Property Type | Residential |
| Property ID   | 24          |
| Land Area     | 1,011 m2    |