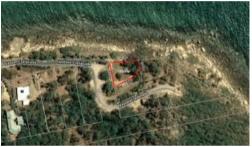

## OPPORTUNITY OF A LIFETIME

Only 4 privileged owners will enjoy this perfectly positioned piece of paradise in this small cul-de-sac of 4 blocks at the furthest end of Webber Esplanade. Lot 1 is now for sale giving the opportunity of a lifetime to a discerning buyer. The exclusive home site looks out over the harbour mouth and the sparkling Coral Sea towards Mt. Saunders, Cape Bedford and the "North Shore". This vacant sloping block is 635m2 and has underground power and all services available, and would be ideal for a pole home. Imagine building your dream home and waking each morning to this spectacular view. This is your opportunity to own one of the best views in Cooktown. Buy now while interest rates are low.

□ 635 m2

Price SOLD
Property Type Residential
Property ID 86
Land Area 635 m2